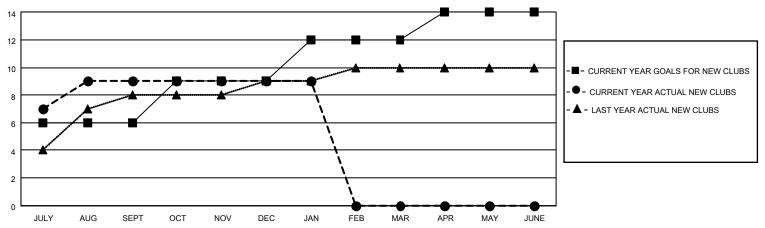

## MONTHLY MEMBERSHIP PROGRESS REPORT

LOCATION INDIA District 3233E1 Results as of: 1/31/2021

| Clubs         |               |             |               | Members               |                        |                         |                                                    |  |
|---------------|---------------|-------------|---------------|-----------------------|------------------------|-------------------------|----------------------------------------------------|--|
|               | RESULTS FOR   | R 2020-2021 |               | RESULTS FOR 2020-2021 |                        |                         |                                                    |  |
| QUARTER       | NEW CLUB GOAL | NEW CLUBS   | DROPPED CLUBS | QUARTER MEMI          | BER GROWTH NET<br>GOAL | MEMBER GROWTH<br>ACTUAL | DROPPED<br>MEMBERS ACTUAL<br>(including transfers) |  |
| JULY/AUG/SEPT | 6             | 9           | 0             | JULY/AUG/SEPT         | 100                    | 368                     | 114                                                |  |
| OCT/NOV/DEC   | 3             | 0           | 0             | OCT/NOV/DEC           | 50                     | 404                     | 192                                                |  |
| JAN/FEB/MAR   | 3             | 0           | 0             | JAN/FEB/MAR           | 100                    | 10                      | 16                                                 |  |
| APR/MAY/JUNE  | 2             | 0           | 0             | APR/MAY/JUNE          | 50                     | 0                       | 0                                                  |  |

## GOALS AND ACTUAL NEW CLUBS CUMULATIVE