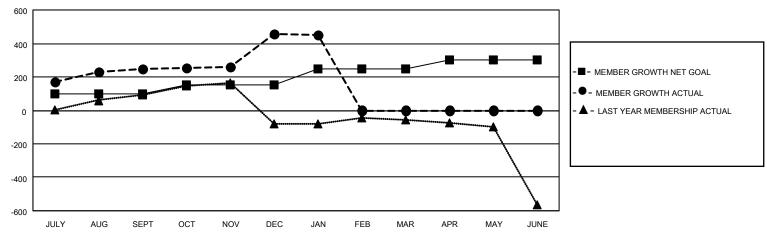

## MONTHLY MEMBERSHIP PROGRESS REPORT

LOCATION INDIA District 3233E1 Results as of: 1/31/2021

| Clubs         |               |             |               | Members               |                        |                         |                                                    |  |
|---------------|---------------|-------------|---------------|-----------------------|------------------------|-------------------------|----------------------------------------------------|--|
|               | RESULTS FOR   | R 2020-2021 |               | RESULTS FOR 2020-2021 |                        |                         |                                                    |  |
| QUARTER       | NEW CLUB GOAL | NEW CLUBS   | DROPPED CLUBS | QUARTER MEMI          | BER GROWTH NET<br>GOAL | MEMBER GROWTH<br>ACTUAL | DROPPED<br>MEMBERS ACTUAL<br>(including transfers) |  |
| JULY/AUG/SEPT | 6             | 9           | 0             | JULY/AUG/SEPT         | 100                    | 368                     | 114                                                |  |
| OCT/NOV/DEC   | 3             | 0           | 0             | OCT/NOV/DEC           | 50                     | 404                     | 192                                                |  |
| JAN/FEB/MAR   | 3             | 0           | 0             | JAN/FEB/MAR           | 100                    | 10                      | 16                                                 |  |
| APR/MAY/JUNE  | 2             | 0           | 0             | APR/MAY/JUNE          | 50                     | 0                       | 0                                                  |  |

## GOALS AND ACTUAL MEMBERS CUMULATIVE

| DROPPED CLUBS: 0           |     | 84 CLUBS OF 188 ADDED 1 OR MORE | GENDER DISTRIBUTION             |                |       |
|----------------------------|-----|---------------------------------|---------------------------------|----------------|-------|
|                            |     | NEW MEMBERS                     | MALE                            | 4,121 (71.32%) |       |
|                            |     |                                 | FEMALE                          | 1,657 (28.68%) |       |
| DROPPED MEMBERS            |     |                                 |                                 |                |       |
| DECEASED                   | 10  | CLICK HERE FOR CUMULATIVE       | TOTAL FAMILY UNIT MEMBERS       |                | 2,519 |
| CLUB CANCELLED 0 OTHER 312 |     | MEMBERSHIP DATA                 |                                 |                |       |
|                            |     |                                 | FAMILY MEMBERS PAYING HALF DUES |                | 1,385 |
| TOTAL                      | 322 |                                 |                                 |                |       |